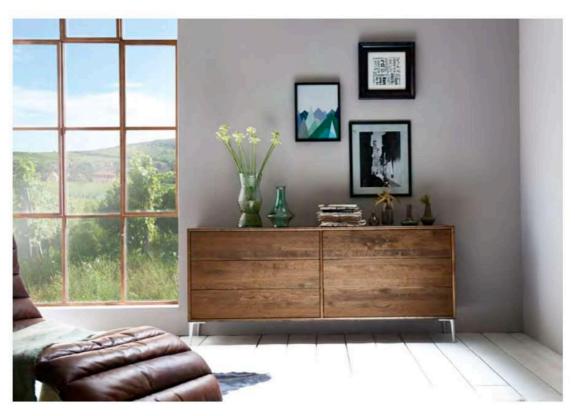

2      |                  |                   |
| 594     | 2      |                  |                   |
| 504     | 3      |                  |                   |
| 580     | 1      |                  |                   |
| 740     | 2      | Alu-Beine 4 Stck |                   |



| Artikel | Anzahl | Beschreibung | Eiche/Buche geölt |
|---------|--------|--------------|-------------------|
| 234-2   | 1      |              |                   |
| 572     | 6      |              |                   |
| 718     | 1      | Sokkel       |                   |



| Artikel | Anzahl | Beschreibung | Eiche/Buche geölt |
|---------|--------|--------------|-------------------|
| 234-2   | 1      |              |                   |
| 572     | 6      |              |                   |



| Artikel | Anzahl | Beschreibung     | Eiche/Buche geölt |
|---------|--------|------------------|-------------------|
| 234-2   | 1      |                  |                   |
| 572     | 6      |                  | ]                 |
| 740     | 1      | Alu-Beine 4 Stck |                   |



| Artikel | Anzahl | Beschreibung             | Eiche/Buche geölt |
|---------|--------|--------------------------|-------------------|
| 234-2   | 1      |                          |                   |
| 572     | 6      |                          |                   |
| 708     | 1      | Untergestell m/Holzbeine |                   |



| Artikel | Anzahl | Beschreibung     | Eiche/Buche geölt |
|---------|--------|------------------|-------------------|
| 234-2   | 1      |