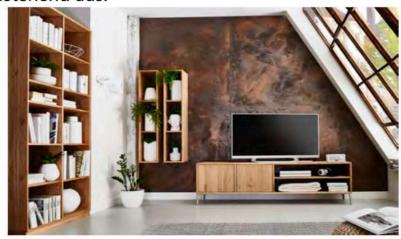

|              |                  |
| 711     | 1      | Sokkel       |                  |

Aufstellung geht weiter auf nächste Seite

| Artikel | Anzahl | Beschreibung | Eiche/Buchegeölt |
|---------|--------|--------------|------------------|
| 244-123 | 1      |              |                  |
| 584     | 4      |              |                  |
| 718     | 1      | Sokkel       |                  |
| 563     | 4      |              |                  |
| 071-0   | 1      |              |                  |
| 041-0   | 1      |              |                  |
| 521     | 4      |              |                  |
| 710     | 1      | Sokkel       |                  |
| 024-123 | 1      |              |                  |
| 014-123 | 1      |              |                  |



| Artikel | Anzahl | Beschreibung     | Eiche/Buche geölt |
|---------|--------|------------------|-------------------|
| 272-1   | 1      |                  |                   |
| 242-1   | 1      |                  |                   |
| 541     | 8      |                  |                   |
| 716     | 1      | Sokkel           |                   |
| 013-12  | 2      |                  |                   |
| 224-12  | 1      |                  |                   |
| 582     | 2      |                  |                   |
| 542     | 1      |                  |                   |
| 740     | 1      | Alu-Beine 4 Stck |                   |



| Artikel | Anzahl | Beschreibung | Eiche/Buche geölt |
|---------|--------|--------------|-------------------|
| 225-23  | 1      |