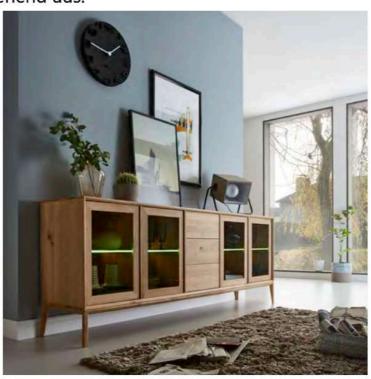

## **COMPOSE**

860 Kernbuche massiv, Öl/Wachs

865 Wildeiche massiv, Öl/Wachs

867 Wildeiche massiv, Bianco: Preis + 5 %

868 Wildeiche massiv, Tabac: Preis + 10 %

| Artikel | Beschreibung | Anzahl | Eiche/Buche geölt |
|---------|--------------|--------|-------------------|
| 222-0   |              | 1      |                   |
| 572     |              | 2      |                   |
| 716     | Sokkel       | 1      |                   |
| 214-12  |              | 1      |                   |
| 572     |              | 1      |                   |
| 221-0   |              | 1      |                   |
| 582     |              | 1      |                   |
| 715     | Sokkel       | 1      |                   |
| 061-0   |              | 1      |                   |
| 582     |              | 1      |                   |
| 583     |              | 1      |                   |
| 501     |              | 1      |                   |
| 561     |              | 1      |                   |
| 577     |              | 1      |                   |