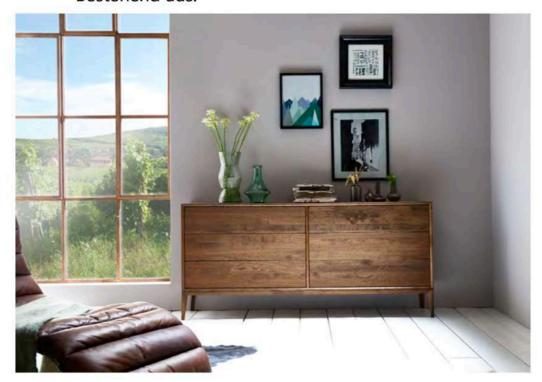

### DIE UNENDLICHKEIT VON MÖGLICHKEITEN

## **COMPOSE**

860 Kernbuche massiv, Öl/Wachs

865 Wildeiche massiv, Öl/Wachs

867 Wildeiche massiv, Bianco: Preis + 5 %

868 Wildeiche massiv, Tabac: Preis + 10 %

| Artikel | Beschreibung | Anzahl | Eiche/Buche geölt |
|---------|--------------|--------|-------------------|
| 222-0   |              | 1      |                   |
| 572     |              | 2      |                   |
| 716     | Sokkel       | 1      |                   |
| 214-12  |              | 1      |                   |
| 572     |              | 1      |                   |
| 221-0   |              | 1      |                   |
| 582     |              | 1      |                   |
| 715     | Sokkel       | 1      |                   |
| 061-0   |              | 1      |                   |
| 582     |              | 1      |                   |
| 583     |              | 1      |                   |
| 501     |              | 1      |                   |
| 561     |              | 1      |                   |
| 577     |              | 1      |                   |