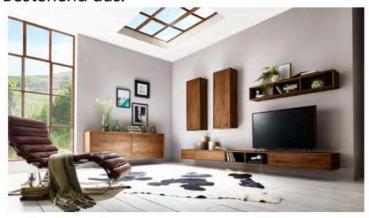

### DIE UNENDLICHKEIT VON MÖGLICHKEITEN

## **COMPOSE**

860 Kernbuche massiv, Öl/Wachs

865 Wildeiche massiv, Öl/Wachs

867 Wildeiche massiv, Bianco: Preis + 5 %

868 Wildeiche massiv, Tabac: Preis + 10 %

| Artikel | Beschreibung | Anzahl | Eiche/Buche geölt |
|---------|--------------|--------|-------------------|
| 222-0   |              | 1      |                   |
| 572     |              | 2      |                   |
| 716     | Sokkel       | 1      |                   |
| 214-12  |              | 1      |                   |
| 572     |              | 1      |                   |
| 221-0   |              | 1      |                   |
| 582     |              | 1      |                   |
| 715     | Sokkel       | 1      |                   |
| 061-0   |              | 1      |                   |
| 582     |              | 1      |                   |
| 583     |              | 1      |                   |
| 501     |              | 1      |                   |
| 561     |              | 1      |                   |
| 577     |              | 1      |                   |