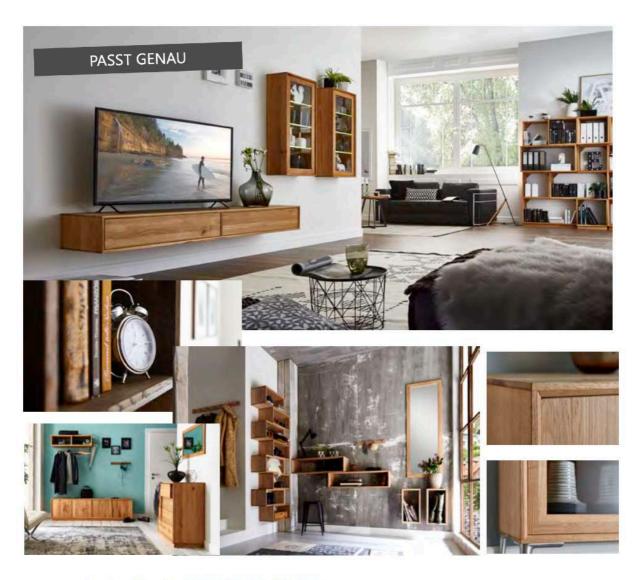

### DIE UNENDLICHKEIT VON MÖGLICHKEITEN

## **COMPOSE**





860 Kernbuche massiv, Öl/Wachs

865 Wildeiche massiv, Öl/Wachs

867 Wildeiche massiv, Bianco: Preis + 5 %

868 Wildeiche massiv, Tabac: Preis + 10 %



| Artikel | Beschreibung | Anzahl | Eiche/Buche geölt |
|---------|--------------|--------|-------------------|
| 222-0   |              | 1      |                   |
| 572     |              | 2      |                   |
| 716     | Sokkel       | 1      |                   |
| 214-12  |              | 1      |                   |
| 572     |              | 1      |                   |
| 221-0   |              | 1      |                   |
| 582     |              | 1      |                   |
| 715     | Sokkel       | 1      |                   |
| 061-0   |              | 1      |                   |
| 582     |              | 1