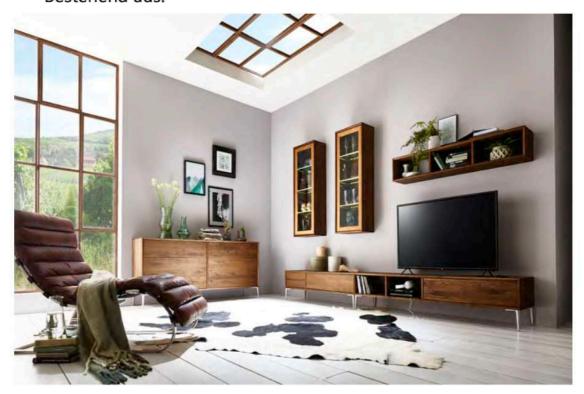

## **COMPOSE**

860 Kernbuche massiv, Öl/Wachs

865 Wildeiche massiv, Öl/Wachs

867 Wildeiche massiv, Bianco: Preis + 5 %

868 Wildeiche massiv, Tabac: Preis + 10 %

| Artikel | Beschreibung | Anzahl | Eiche/Buche geölt |
|---------|--------------|--------|-------------------|
| 222-0   |              | 1      |                   |
| 572     |              | 2      |                   |
| 716     | Sokkel       | 1      |                   |
| 214-12  |              | 1      |                   |
| 572     |              | 1      |                   |
| 221-0   |              | 1      |                   |
| 582     |              | 1      |                   |
| 715     | Sokkel       | 1      |                   |
| 061-0   |              | 1      |                   |
| 582     |              | 1      |                   |
| 583     |              | 1      |                   |
| 501     |              | 1      |                   |
| 561     |              | 1      |                   |
| 577     |              | 1      |                   |