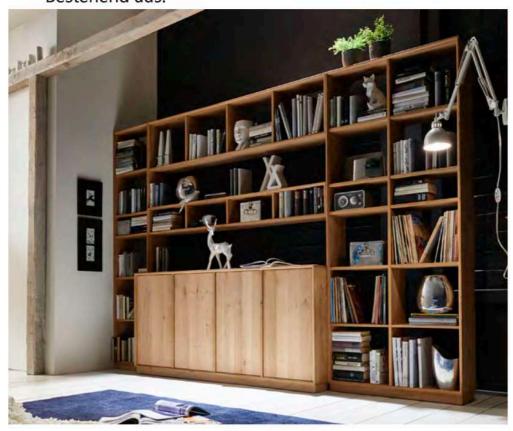

---------------|
| 051-0   | 2      |              |                   |
| 561     | 4      |              |                   |
| 585     | 2      |              |                   |
| 213-2   | 1      |              |                   |
| 572     | 1      |              |                   |
| 573     | 1      |              |                   |
| 223-1   | 1      |              |                   |
| 573     | 1      |              |                   |
| 572     | 1      |              |                   |
| 579     | 1      |              |                   |
| 580     | 1      |              |                   |
| 717     | 2      | Sokkel       |                   |
| GESAMT  | 1      |              |                   |

Boden mit Klappe erhältlich Artikel 565 oder 566







| Artikel | Anzahl | Beschreibung | Eiche/Buchegeölt |
|---------|--------|--------------|------------------|
| 072-1   | 1      |              |                  |
| 042-1   | 1      |              |                  |
| 521     | 10     |              |                  |
| 711     | 1      | Sokkel       |                  |

Aufstellung geht weiter auf nächste Seite

| Artikel | Anzahl | Beschreibung | Eiche/Buchegeölt |
|---------|--------|--------------|------------------|
| 244-123 | 1      |              |                  |
| 584     | 4      |              |                  |
| 718     | 1      | Sokkel       |                  |
| 563     | 4      |              |                  |
| 071-0   | 1      |              |                  |
| 041-0   | 1      |              |