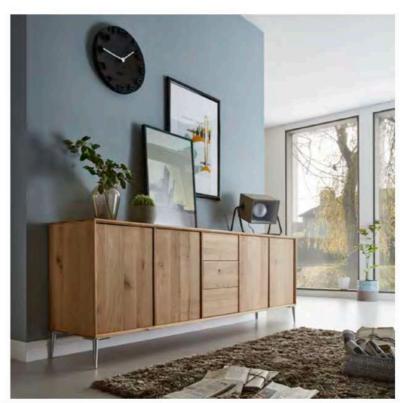

## **COMPOSE**

860 Kernbuche massiv, Öl/Wachs

865 Wildeiche massiv, Öl/Wachs

867 Wildeiche massiv, Bianco: Preis + 5 %

868 Wildeiche massiv, Tabac: Preis + 10 %

| Artikel | Beschreibung | Anzahl | Eiche/Buche geölt |
|---------|--------------|--------|-------------------|
| 222-0   |              | 1      |                   |
| 572     |              | 2      |                   |
| 716     | Sokkel       | 1      |                   |
| 214-12  |              | 1      |                   |
| 572     |              | 1      |                   |
| 221-0   |              | 1      |                   |
| 582     |              | 1      |                   |
| 715     | Sokkel       | 1      |                   |
| 061-0   |              | 1      |                   |
| 582     |              | 1      |                   |
| 583     |              | 1      |                   |
| 501     |              | 1      |                   |
| 561     |              | 1      |                   |
| 577     |              | 1      |                   |