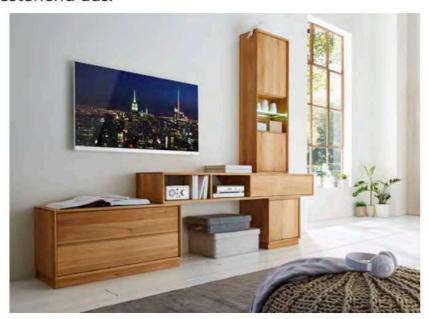

### DIE UNENDLICHKEIT VON MÖGLICHKEITEN

## **COMPOSE**





860 Kernbuche massiv, Öl/Wachs

865 Wildeiche massiv, Öl/Wachs

867 Wildeiche massiv, Bianco: Preis + 5 %

868 Wildeiche massiv, Tabac: Preis + 10 %



| Artikel | Beschreibung | Anzahl | Eiche/Buche geölt |
|---------|--------------|--------|-------------------|
| 222-0   |              | 1      |                   |
| 572     |              | 2      |                   |
| 716     | Sokkel       | 1      |                   |
| 214-12  |              | 1      |                   |
| 572     |              | 1      |                   |
| 221-0   |              | 1      |                   |
| 582     |              | 1      |                   |
| 715     | Sokkel       | 1      |                   |
| 061-0   |              | 1      |                   |
| 582     |              | 1      |                   |
| 583     |              | 1      |                   |
| 501     |              | 1      |                   |
| 561     |