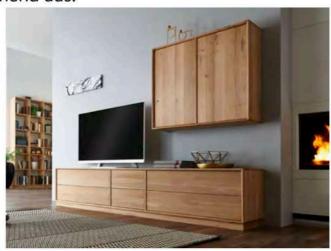

## **COMPOSE**

860 Kernbuche massiv, Öl/Wachs

865 Wildeiche massiv, Öl/Wachs

867 Wildeiche massiv, Bianco: Preis + 5 %

868 Wildeiche massiv, Tabac: Preis + 10 %

| Artikel | Beschreibung | Anzahl | Eiche/Buche geölt |
|---------|--------------|--------|-------------------|
| 222-0   |              | 1      |                   |
| 572     |              | 2      |                   |
| 716     | Sokkel       | 1      |                   |
| 214-12  |              | 1      |                   |
| 572     |              | 1      |                   |
| 221-0   |              | 1      |                   |
| 582     |              | 1      |                   |
| 715     | Sokkel       | 1      |                   |
| 061-0   |              | 1      |                   |
| 582     |              | 1      |                   |
| 583     |              | 1      |                   |
| 501     |              | 1      |                   |
| 561     |              | 1      |                   |
| 577     |              | 1      |                   |