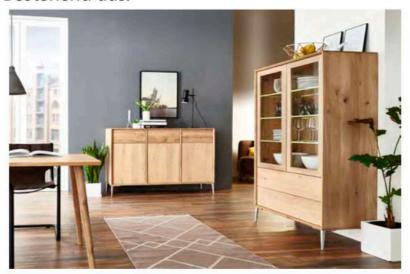

|                   |



| Artikel  | Anzahl | Beschreibung        | Eiche/Buche geölt |
|----------|--------|---------------------|-------------------|
| 235-1234 | 1      |                     |                   |
| 593      | 4      |                     |                   |
| 571      | 3      |                     |                   |
| 503      | 4      |                     |                   |
| 505      | 4      | Licht für Glasboden |                   |
| 719      | 1      | Sokkel              |                   |



| Artikel | Anzahl | Beschreibung     | Eiche/Buche geölt |
|---------|--------|------------------|-------------------|
| 243-12  | 1      |                  |                   |
| 583     | 3      |                  |                   |
| 571     | 3      |                  |                   |
| 563     | 3      |                  |                   |
| 262-0   | 1      |                  |                   |
| 572     | 2      |                  |                   |
| 594     | 2      |                  |                   |
| 504     | 3      |                  |                   |
| 580     | 1      |                  |                   |
| 740     | 2      | Alu-Beine 4 Stck |                   |



| Artikel | Anzahl | Beschreibung | Eiche/Buche geölt |
|---------|--------