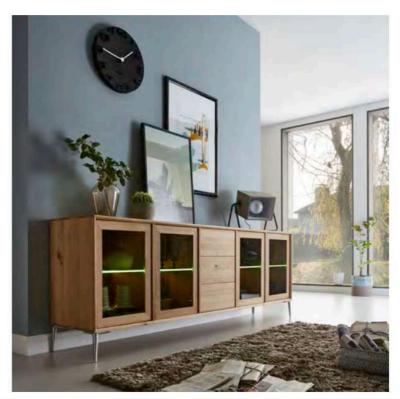

## **COMPOSE**

860 Kernbuche massiv, Öl/Wachs

865 Wildeiche massiv, Öl/Wachs

867 Wildeiche massiv, Bianco: Preis + 5 %

868 Wildeiche massiv, Tabac: Preis + 10 %

| Artikel | Beschreibung | Anzahl | Eiche/Buche geölt |
|---------|--------------|--------|-------------------|
| 222-0   |              | 1      |                   |
| 572     |              | 2      |                   |
| 716     | Sokkel       | 1      |                   |
| 214-12  |              | 1      |                   |
| 572     |              | 1      |                   |
| 221-0   |              | 1      |                   |
| 582     |              | 1      |                   |
| 715     | Sokkel       | 1      |                   |
| 061-0   |              | 1      |                   |
| 582     |              | 1      |                   |
| 583     |              | 1      |                   |
| 501     |              | 1      |                   |
| 561     |              | 1      |                   |
| 577     |              | 1      |                   |