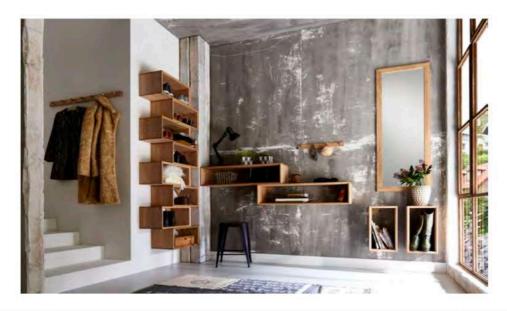

|                  |                   |
| 740     | 1      | Alu-Beine 4 Stck |                   |
| 214-2   | 1      |                  |                   |
| 572     | 2      |                  |                   |



| Artikel | Anzahl | Beschreibung | Eiche/Buche geölt |
|---------|--------|--------------|-------------------|
| 213     | 1      |              |                   |
| 013-12  | 2      |              |                   |



| Artikel  | Anzahl | Beschreibung | Eiche/Buche geölt |
|----------|--------|--------------|-------------------|
| 255-1234 | Ī      |              |                   |
| 265-1234 | 1      |              |                   |
| 541      | 25     |              |                   |
| 719      | 1      | Sokkel       |                   |



| Artikel | Anzahl | Beschreibung | Eiche/Buche geölt |
|---------|--------|--------------|-------------------|
| 011-0   | 10     |              |                   |
| 012-0   | 2      |              |                   |
| 815     | 1      |              |                   |
| 800     | 1      | 0000         |                   |
| 805     | 1      | 000000       |                   |



| Artikel | Anzahl | Beschreibung | Eiche/Buche geölt |
|---------|--------|--------------|-------------------|
| 222-1   | 2      |              |                   |
| 222-0   | 3      |              |                   |
| 572     | 4      |              |                   |
| 022-0   | 2      |              |                   |
| 221-0   | 1      |              |                   |
| 041-0   |