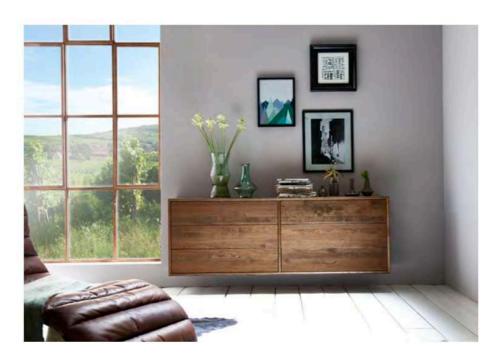

|                   |
| 571     | 3      |                  |                   |
| 563     | 3      |                  |                   |
| 262-0   | 1      |                  |                   |
| 572     | 2      |                  |                   |
| 594     | 2      |                  |                   |
| 504     | 3      |                  |                   |
| 580     | 1      |                  |                   |
| 740     | 2      | Alu-Beine 4 Stck |                   |



| Artikel | Anzahl | Beschreibung | Eiche/Buche geölt |
|---------|--------|--------------|-------------------|
| 234-2   | 1      |              |                   |
| 572     | 6      |              |                   |
| 718     | 1      | Sokkel       |                   |



| Artikel | Anzahl | Beschreibung | Eiche/Buche geölt |
|---------|--------|--------------|-------------------|
| 234-2   | 1      |              |                   |
| 572     | 6      |              |                   |



| Artikel | Anzahl | Beschreibung     | Eiche/Buche geölt |
|---------|--------|------------------|-------------------|
| 234-2   | 1      |                  |                   |
| 572     | 6      |                  | ]                 |
| 740     | 1      | Alu-Beine 4 Stck |                   |



| Artikel | Anzahl | Beschreibung             | Eiche/Buche geölt |
|---------|--------|--------------------------|-------------------|
| 234-2   | 1      |                          |                   |
| 572     | 6      |                          |