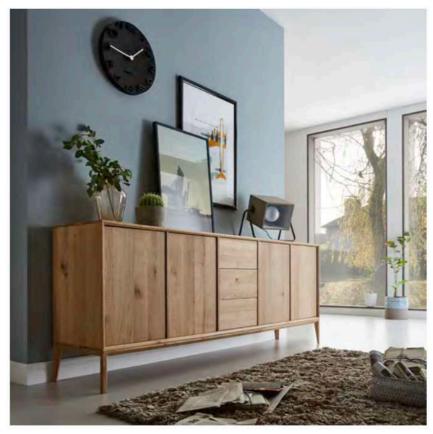

## **COMPOSE**

860 Kernbuche massiv, Öl/Wachs

865 Wildeiche massiv, Öl/Wachs

867 Wildeiche massiv, Bianco: Preis + 5 %

868 Wildeiche massiv, Tabac: Preis + 10 %

| Artikel | Beschreibung | Anzahl | Eiche/Buche geölt |
|---------|--------------|--------|-------------------|
| 222-0   |              | 1      |                   |
| 572     |              | 2      |                   |
| 716     | Sokkel       | 1      |                   |
| 214-12  |              | 1      |                   |
| 572     |              | 1      |                   |
| 221-0   |              | 1      |                   |
| 582     |              | 1      |                   |
| 715     | Sokkel       | 1      |                   |
| 061-0   |              | 1      |                   |
| 582     |              | 1      |                   |
| 583     |              | 1      |                   |
| 501     |              | 1      |                   |
| 561     |              | 1      |                   |
| 577     |              | 1      |                   |