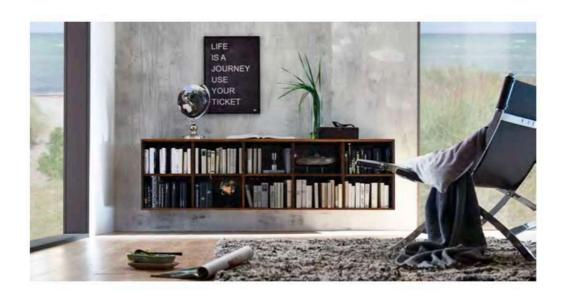

----------|
| 243-12  | 1      |              |                   |
| 571     | 6      |              |                   |
| 541     | 1      |              |                   |
| 579     | 1      |              |                   |
| 224-123 | 1      |              |                   |
| 582     | 4      |              |                   |



| Artikel | Anzahl | Beschreibung | Eiche/Buche geölt |
|---------|--------|--------------|-------------------|
| 221-0   | 8      |              |                   |
| 222-0   | 1      |              |                   |
| 021-0   | 4      |              |                   |
| 022-0   | 3      |              |                   |
| 711     | 1      | Sokkel       |                   |
| 715     | 3      | Sokkel       |                   |



| Artikel  | Anzahl | Beschreibung | Eiche/Buche geölt |
|----------|--------|--------------|-------------------|
| 225-1234 | 1      |              |                   |
| 541      | 5      |              |                   |



| Artikel | Anzahl | Beschreibung | Eiche/Buche geölt |
|---------|--------|--------------|-------------------|
| 241-0   | 3      |              |                   |
| 541     | 4      |              |                   |
| 221-0   | 2      |              |                   |
| 231-0   | 1      |              |                   |
| 222-0   | 1      |              |                   |



| Artikel | Anzahl | Beschreibung | Eiche/Buche geölt |
|---------|--------|--------------|-------------------|
| 234-23  | 1      |              |                   |
| 57