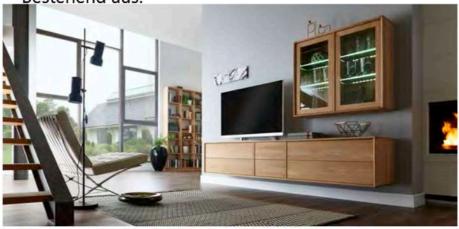

## **COMPOSE**

860 Kernbuche massiv, Öl/Wachs

865 Wildeiche massiv, Öl/Wachs

867 Wildeiche massiv, Bianco: Preis + 5 %

868 Wildeiche massiv, Tabac: Preis + 10 %

| Artikel | Beschreibung | Anzahl | Eiche/Buche geölt |
|---------|--------------|--------|-------------------|
| 222-0   |              | 1      |                   |
| 572     |              | 2      |                   |
| 716     | Sokkel       | 1      |                   |
| 214-12  |              | 1      |                   |
| 572     |              | 1      |                   |
| 221-0   |              | 1      |                   |
| 582     |              | 1      |                   |
| 715     | Sokkel       | 1      |                   |
| 061-0   |              | 1      |                   |
| 582     |              | 1      |                   |
| 583     |              | 1      |                   |
| 501     |              | 1      |                   |
| 561     |              | 1      |                   |
| 577     |              | 1      |                   |