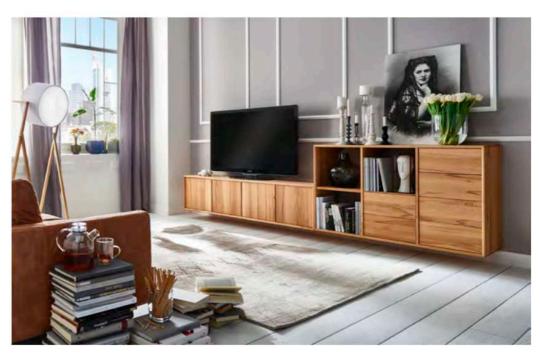

### DIE UNENDLICHKEIT VON MÖGLICHKEITEN

## **COMPOSE**

860 Kernbuche massiv, Öl/Wachs

865 Wildeiche massiv, Öl/Wachs

867 Wildeiche massiv, Bianco: Preis + 5 %

868 Wildeiche massiv, Tabac: Preis + 10 %

| Artikel | Beschreibung | Anzahl | Eiche/Buche geölt |
|---------|--------------|--------|-------------------|
| 222-0   |              | 1      |                   |
| 572     |              | 2      |                   |
| 716     | Sokkel       | 1      |                   |
| 214-12  |              | 1      |                   |
| 572     |              | 1      |                   |
| 221-0   |              | 1      |                   |
| 582     |              | 1      |                   |
| 715     | Sokkel       | 1      |                   |
| 061-0   |              | 1      |                   |
| 582     |              | 1      |                   |
| 583     |              | 1      |                   |
| 501     |              | 1      |                   |
| 561     |              | 1      |                   |
| 577     |              | 1      |                   |