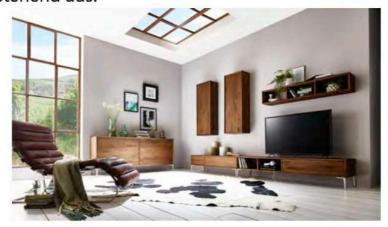

### DIE UNENDLICHKEIT VON MÖGLICHKEITEN

## **COMPOSE**

860 Kernbuche massiv, Öl/Wachs

865 Wildeiche massiv, Öl/Wachs

867 Wildeiche massiv, Bianco: Preis + 5 %

868 Wildeiche massiv, Tabac: Preis + 10 %

| Artikel | Beschreibung | Anzahl | Eiche/Buche geölt |
|---------|--------------|--------|-------------------|
| 222-0   |              | 1      |                   |
| 572     |              | 2      |                   |
| 716     | Sokkel       | 1      |                   |
| 214-12  |              | 1      |                   |
| 572     |              | 1      |                   |
| 221-0   |              | 1      |                   |
| 582     |              | 1      |                   |
| 715     | Sokkel       | 1      |                   |
| 061-0   |              | 1      |                   |
| 582     |              | 1      |                   |
| 583     |              | 1      |                   |
| 501     |              | 1      |                   |
| 561     |              | 1      |                   |
| 577     |              | 1      |                   |