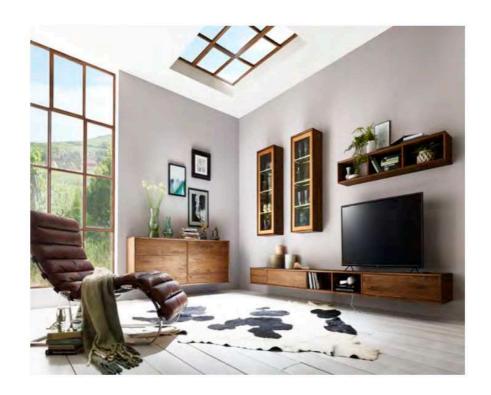

### DIE UNENDLICHKEIT VON MÖGLICHKEITEN

## **COMPOSE**

860 Kernbuche massiv, Öl/Wachs

865 Wildeiche massiv, Öl/Wachs

867 Wildeiche massiv, Bianco: Preis + 5 %

868 Wildeiche massiv, Tabac: Preis + 10 %

| Artikel | Beschreibung | Anzahl | Eiche/Buche geölt |
|---------|--------------|--------|-------------------|
| 222-0   |              | 1      |                   |
| 572     |              | 2      |                   |
| 716     | Sokkel       | 1      |                   |
| 214-12  |              | 1      |                   |
| 572     |              | 1      |                   |
| 221-0   |              | 1      |                   |
| 582     |              | 1      |                   |
| 715     | Sokkel       | 1      |                   |
| 061-0   |              | 1      |                   |
| 582     |              | 1      |                   |
| 583     |              | 1      |                   |
| 501     |              | 1      |                   |
| 561     |              | 1      |                   |
| 577     |              | 1      |                   |