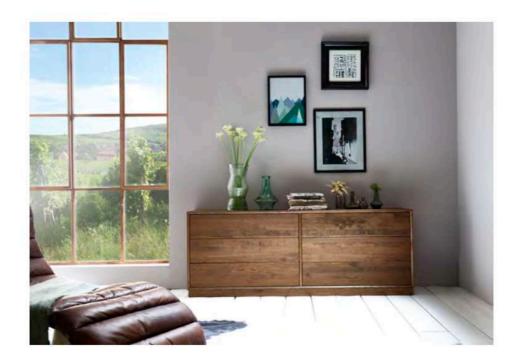

|
| 719      | 1      | Sokkel              |                   |



| Artikel | Anzahl | Beschreibung     | Eiche/Buche geölt |
|---------|--------|------------------|-------------------|
| 243-12  | 1      |                  |                   |
| 583     | 3      |                  |                   |
| 571     | 3      |                  |                   |
| 563     | 3      |                  |                   |
| 262-0   | 1      |                  |                   |
| 572     | 2      |                  |                   |
| 594     | 2      |                  |                   |
| 504     | 3      |                  |                   |
| 580     | 1      |                  |                   |
| 740     | 2      | Alu-Beine 4 Stck |                   |



| Artikel | Anzahl | Beschreibung | Eiche/Buche geölt |
|---------|--------|--------------|-------------------|
| 234-2   | 1      |              |                   |
| 572     | 6      |              |                   |
| 718     | 1      | Sokkel       |                   |



| Artikel | Anzahl | Beschreibung | Eiche/Buche geölt |
|---------|--------|--------------|-------------------|
| 234-2   | 1      |              |                   |
| 572     | 6      |              |                   |



| Artikel | Anzahl | Beschreibung     | Eiche/Buche geölt |
|---------|--------|------------------|-------------------|
| 234-2   | 1      |                  |                   |
| 572     | 6      |                  | ]                 |
| 740     | 1      | Alu-Beine 4 Stck |