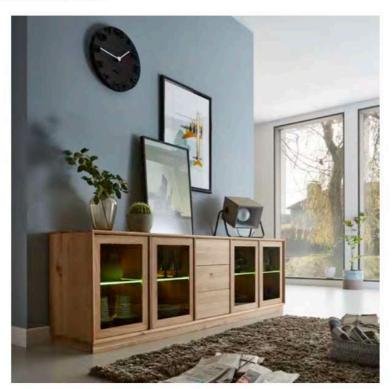

## **COMPOSE**

860 Kernbuche massiv, Öl/Wachs

865 Wildeiche massiv, Öl/Wachs

867 Wildeiche massiv, Bianco: Preis + 5 %

868 Wildeiche massiv, Tabac: Preis + 10 %

| Artikel | Beschreibung | Anzahl | Eiche/Buche geölt |
|---------|--------------|--------|-------------------|
| 222-0   |              | 1      |                   |
| 572     |              | 2      |                   |
| 716     | Sokkel       | 1      |                   |
| 214-12  |              | 1      |                   |
| 572     |              | 1      |                   |
| 221-0   |              | 1      |                   |
| 582     |              | 1      |                   |
| 715     | Sokkel       | 1      |                   |
| 061-0   |              | 1      |                   |
| 582     |              | 1      |                   |
| 583     |              | 1      |                   |
| 501     |              | 1      |                   |
| 561     |              | 1      |                   |
| 577     |              | 1      |                   |