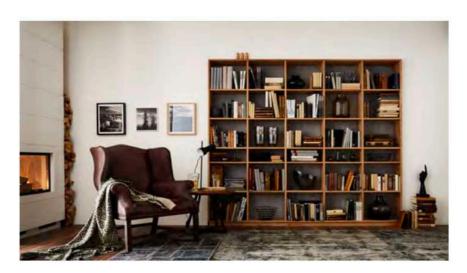

### DIE UNENDLICHKEIT VON MÖGLICHKEITEN

## **COMPOSE**

860 Kernbuche massiv, Öl/Wachs

865 Wildeiche massiv, Öl/Wachs

867 Wildeiche massiv, Bianco: Preis + 5 %

868 Wildeiche massiv, Tabac: Preis + 10 %

| Artikel | Beschreibung | Anzahl | Eiche/Buche geölt |
|---------|--------------|--------|-------------------|
| 222-0   |              | 1      |                   |
| 572     |              | 2      |                   |
| 716     | Sokkel       | 1      |                   |
| 214-12  |              | 1      |                   |
| 572     |              | 1      |                   |
| 221-0   |              | 1      |                   |
| 582     |              | 1      |                   |
| 715     | Sokkel       | 1      |                   |
| 061-0   |              | 1      |                   |
| 582     |              | 1      |                   |
| 583     |              | 1      |                   |
| 501     |              | 1      |                   |
| 561     |              | 1      |                   |
| 577     |              | 1      |                   |