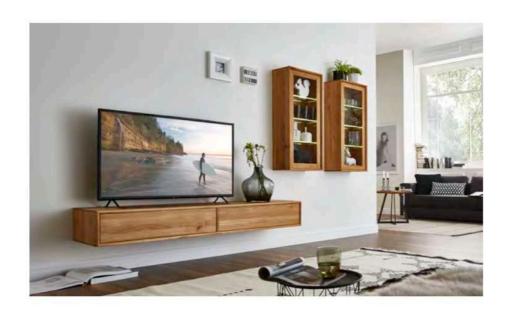

--|--------|--------------------------|-------------|
| 235-1234 | 1      |                          |             |
| 583      | 4      | T <sub>1</sub>           | -           |
| 571      | 3      |                          |             |
| 563      | 4      |                          |             |
| 709      | 1      | Untergestell m/Holzbeine |             |



| Artikel  | Anzahl | Beschreibung     | Eiche/Buche geölt |
|----------|--------|------------------|-------------------|
| 235-1234 | 1      |                  |                   |
| 583      | 4      |                  |                   |
| 571      | 3      |                  |                   |
| 563      | 4      |                  |                   |
| 740      | 1      | Alu-beine 4 Stck |                   |



| Artikel | Anzahl | Beschreibung        | Eiche/Buche geölt |
|---------|--------|---------------------|-------------------|
| 214-2   | 1      |                     |                   |
| 572     | 2      |                     |                   |
| 041-0   | 2      |                     |                   |
| 501     | 6      |                     |                   |
| 594     | 2      |                     |                   |
| 505     | 6      | Licht für Glasboden |                   |

7



| Artikel | Anzahl | Beschreibung | Eiche/Buche geölt |
|---------|--------|--------------|-------------------|
| 223-1   | 1      |              |                   |
| 572     | 2      |              |                   |
| 582     | 1      |              |                   |
| 012-0