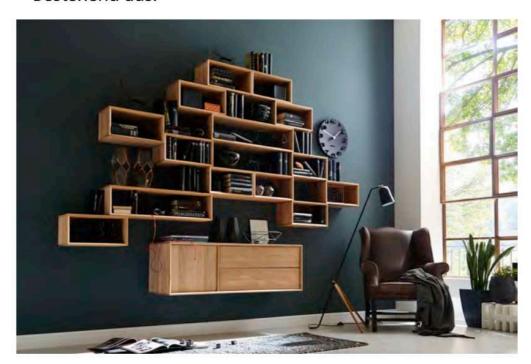

|                  |                   |
| 583      | 4      |                  |                   |
| 571      | 3      |                  |                   |
| 563      | 4      |                  |                   |
| 740      | 1      | Alu-beine 4 Stck |                   |



| Artikel | Anzahl | Beschreibung        | Eiche/Buche geölt |
|---------|--------|---------------------|-------------------|
| 214-2   | 1      |                     |                   |
| 572     | 2      |                     |                   |
| 041-0   | 2      |                     |                   |
| 501     | 6      |                     |                   |
| 594     | 2      |                     |                   |
| 505     | 6      | Licht für Glasboden |                   |

7



| Artikel | Anzahl | Beschreibung | Eiche/Buche geölt |
|---------|--------|--------------|-------------------|
| 223-1   | 1      |              |                   |
| 572     | 2      |              |                   |
| 582     | 1      |              |                   |
| 012-0   | 2      |              |                   |
| 011-0   | 12     |              |                   |

## 8



| Artikel  | Anzahl | Beschreibung             | Eiche/Buche geölt |
|----------|--------|--------------------------|-------------------|
| 235-1234 | 1      |                          |                   |
| 593      | 4      |                          |                   |
| 571      | 3      |                          |                   |
| 503      | 4      |                          |