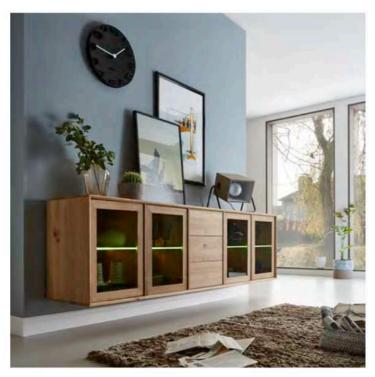

## **COMPOSE**

860 Kernbuche massiv, Öl/Wachs

865 Wildeiche massiv, Öl/Wachs

867 Wildeiche massiv, Bianco: Preis + 5 %

868 Wildeiche massiv, Tabac: Preis + 10 %

| Artikel | Beschreibung | Anzahl | Eiche/Buche geölt |
|---------|--------------|--------|-------------------|
| 222-0   |              | 1      |                   |
| 572     |              | 2      |                   |
| 716     | Sokkel       | 1      |                   |
| 214-12  |              | 1      |                   |
| 572     |              | 1      |                   |
| 221-0   |              | 1      |                   |
| 582     |              | 1      |                   |
| 715     | Sokkel       | 1      |                   |
| 061-0   |              | 1      |                   |
| 582     |              | 1      |                   |
| 583     |              | 1      |                   |
| 501     |              | 1      |                   |
| 561     |              | 1      |                   |
| 577     |              | 1      |                   |