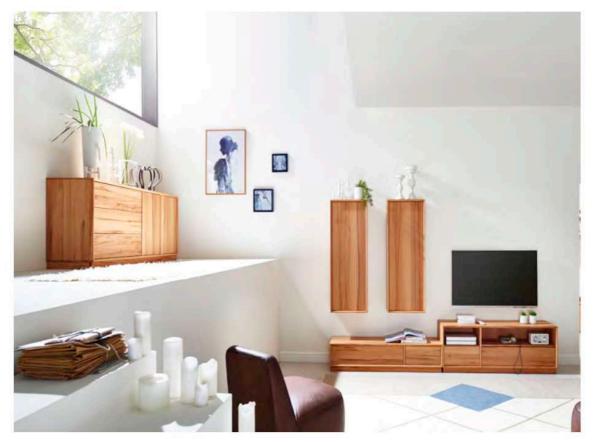

|
| 022-0   | 3      |              |                   |
| 711     | 1      | Sokkel       |                   |
| 715     | 3      | Sokkel       |                   |



| Artikel  | Anzahl | Beschreibung | Eiche/Buche geölt |
|----------|--------|--------------|-------------------|
| 225-1234 | 1      |              |                   |
| 541      | 5      |              |                   |



| Artikel | Anzahl | Beschreibung | Eiche/Buche geölt |
|---------|--------|--------------|-------------------|
| 241-0   | 3      |              |                   |
| 541     | 4      |              |                   |
| 221-0   | 2      |              |                   |
| 231-0   | 1      |              |                   |
| 222-0   | 1      |              |                   |



| Artikel | Anzahl | Beschreibung | Eiche/Buche geölt |
|---------|--------|--------------|-------------------|
| 234-23  | 1      |              |                   |
| 572     | 3      |              |                   |
| 583     | 2      |              |                   |
| 563     | 2      |              |                   |
| 718     | 1      | Sokkel       |                   |

| Artikel | Anzahl | Beschreibung | Eiche/Buche geölt |
|---------|--------|--------------|-------------------|
| 051-0   | 2      |              |                   |
| 561     | 4      |              |                   |
| 585     | 2      |              |                   |
| 213-2   | 1      |              |                   |
| 572     | 1      |              |                   |
| 573     | 1